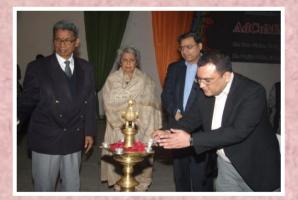

Lighting the Lamp by the Chief Guest, Mr. Prajjal Saha, Executive Editor, Brand Reporter (afaqs)

Felicitating to Mr. Gopal S Krishnan, eminent advertising professional by the Chief Guest & Vice President of EMPI

Post lighting the auspicious lamp by the dignitaries, Mr. Gurnam Saran, President EMPI Group of Institutions, deliberated on past, present and future aspects of EMPI group of Institutions and highlighted various attributed factors and discipline as the key learning curve sensitized to the students for creating a separate identity and to secure the confidence of the stakeholders. Ms. Tara Sinha, Chairperson of the academic council of the Institute presided over the function and delivered the talk on "**Future of Indian Advertising, Opportunities and Challenges**". Dr. D. J. Pati, Dean of the Institute spoke on the occasion on 15 years of glorious past and achievements. He invited the attention of alumnus and representatives of the industry to support the institution building process and to train the young aspirants for the benefit of the market.