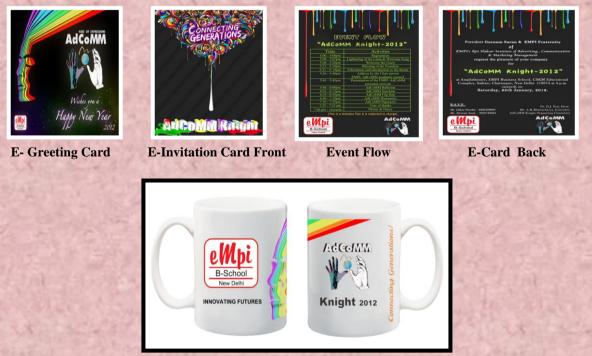

# A Big Applause to the AdCoMM Team for contribution in the following areas:

| S.No.          | Tasks                                | Student In Charge     | Team                                     |
|----------------|--------------------------------------|-----------------------|------------------------------------------|
| 1              | Invitation card Design               | Onkar Purohit         | and the state of the state               |
| 1              |                                      | Olikal Fulolili       |                                          |
| Lanh 13        | E-Card (Happy New<br>Year and Alumni | The states of the     | STRATE FIRE TRANSFORMER                  |
| 2              | Meet)                                |                       | A The Black A                            |
| 2              | Calling and Follow Up                | Shiwani Sood          | Debjyoti Mitra Roy, Aastha               |
|                | 8 I                                  |                       | Bhatnagar, Ronak Dey and                 |
|                |                                      |                       | Moumita Chaudhuri                        |
| and the second | Facebook /Emailer                    |                       | Debjyoti Mitra Roy                       |
| 3              | Registration                         | Shivani Agarwal       | Somya Rohatgi                            |
| 3/1573         |                                      |                       | Sushmita Yadav                           |
| S. F. State    | A Strength State                     |                       | Sudipta Dutta                            |
| 4              | Gifts                                | Akriti Sahni          | Sikandar Kumar                           |
|                | Strate Marine                        |                       | Nivedita Nandi                           |
| 5              | Food & Refreshment                   | Amit Pal              | Sayan Majumder                           |
| in the second  |                                      | Rishu Kumar           | Arpita Srivastava                        |
| 6              | Cultural                             | Yamini Gupta &        |                                          |
| a.             | Overall Packaging                    | Budhaditya Chatterjee |                                          |
| b.             | Dance                                | Shilpa Ahuja          | Shruti Bhatt                             |
| e Share        | A the share                          | 1 the states          | Ankita Negi                              |
| С.             | Song                                 | Priyanka Karpas       | and all a second with a second           |
| d.             | Skit                                 | Chetan Jaiman         | Rishu Kumar, Soumi                       |
|                |                                      | Ankit Agarwal         | Banerjee, Ankita Negi, Sayan<br>Majumder |
| e.             | Compering                            | Debjyoti Mitra Roy    | Moumita Chaudhuri                        |
| f.             | Decoration                           | Onkar Purohit         | Srishtee Vivek Gupta                     |
| 1112           |                                      | Shiwani Sood          | Aastha Bhatnagar, Ronak Dey,             |
| Carlos and     |                                      |                       | Debjyoti Mitra Roy &                     |
| to share       | a stand the second                   | the states            | Moumita Chaudhuri                        |
| g.             | Sound System, Light<br>and           | Ankit Agarwal         | Abdul Kalam                              |
|                | Video Projector                      | Vidhi Gupta           |                                          |
| 7              | Transport                            | Abdul Kalam           |                                          |
| the states     | the state of the                     | Abhishek Jaiswal      |                                          |
| 8              | Sponsorship                          | Onkar Purohit         | Debjyoti Mitra Roy                       |
| Lint 30        | The second and                       | Harsh Agarwal         | Aastha Bhatnagar                         |
| 9              | Movie Making                         | Rishu Kumar           | Srishtee Vivek Gupta                     |
| at al a        | (Recreation of<br>AdCoMM)            | Child State 2         | Megha Saxena                             |
|                |                                      | a manager i           | Shivani Agarwal                          |
| 10             | Overall Coordinaton                  | Shiwani Sood          | Debjyoti Mitra Roy                       |
| 1              |                                      |                       | 55 5                                     |