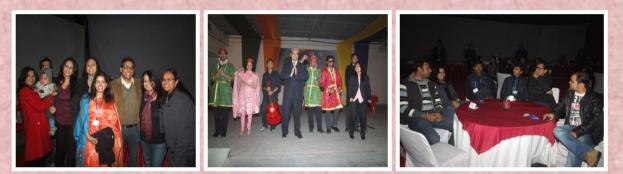

#### Reunion

**AdCoMMers Performing on stage** 

**Interactive Session** 

The students of EMPI AdCoMM presented a light and sound show and musical extravaganza to mark the occasion with kaleidoscopic performances. The hundreds of participants and the gathering enjoyed the programme followed by sumptuous dinner.

AdCoMM Knight -2012 at EMPI campus for the first time turned out to be a HUGE success. The active involvement of all especially the alumni, students, faculty and staff helped us to make such exciting, inspiring & successful event. The following alumni across the batches came forward and showed the enthusiasm on the gala event.